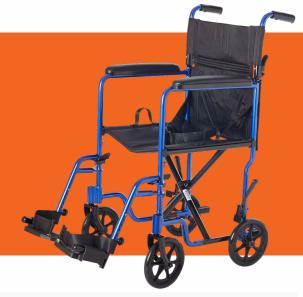

# 19" ALUMINUM COMPANION CHAIR

### **FEATURES**

- Adjustable swing away footrests
- 8" Wheels
- Nylon Upholstery
- Convenient fold down back for storage and transport
- Standard rear wheel locks

### **SPECIFICATIONS**

| 20 lbs      |
|-------------|
| 40"         |
| 19″         |
| 19"W x 16"D |
| 22.5" x 24" |
| 300 lbs     |
|             |